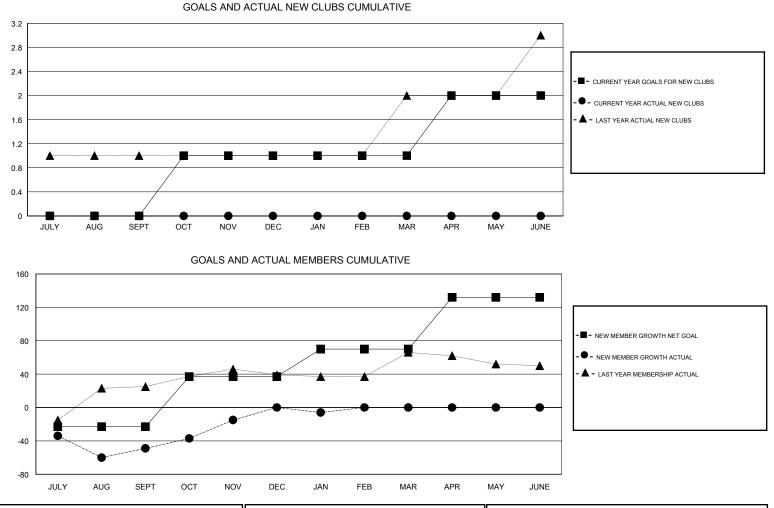

## LOCATION CALIFORNIA

GMT CA

| Clubs         |               |             |               | Members               |                                                                |                                                              |                                                    |  |
|---------------|---------------|-------------|---------------|-----------------------|----------------------------------------------------------------|--------------------------------------------------------------|----------------------------------------------------|--|
|               | RESULTS FOR   | R 2016-2017 |               | RESULTS FOR 2016-2017 |                                                                |                                                              |                                                    |  |
| QUARTER       | NEW CLUB GOAL | NEW CLUBS   | DROPPED CLUBS | QUARTER               | NEW MEMBER GROWTH<br>NET GOAL (not reinstated<br>or transfers) | NEW MEMBER<br>GROWTH ACTUAL (not<br>reinstated or transfers) | DROPPED<br>MEMBERS ACTUAL<br>(including transfers) |  |
| JULY/AUG/SEPT | 0             | 0           | 0             | JULY/AUG/SEPT         | -23                                                            | 78                                                           | 127                                                |  |
| OCT/NOV/DEC   | 1             | 0           | 0             | OCT/NOV/DEC           | 60                                                             | 63                                                           | 14                                                 |  |
| JAN/FEB/MAR   | 0             | 0           | 0             | JAN/FEB/MAR           | 33                                                             | 3                                                            | 9                                                  |  |
| APR/MAY/JUNE  | 1             | 0           | 0             | APR/MAY/JUNE          | 62                                                             | 0                                                            | 0                                                  |  |

| DROPPED CLUBS: 0 |   | 25 CLUBS OF 53 ADDED 1 OR MORE | GENDER DISTRIBUTION                |              |     |
|------------------|---|--------------------------------|------------------------------------|--------------|-----|
|                  |   | NEW MEMBERS                    | MALE                               | 688 (58.50%) |     |
|                  |   |                                | FEMALE                             | 488 (41.50%) |     |
| DROPPED MEMBERS  |   |                                |                                    |              |     |
| DECEASED         | 7 | CLICK HERE FOR CUMULATIVE      | TOTAL FAMILY UNIT MEMBERS          |              | 274 |
| CLUB CANCELLED   | 0 | MEMBERSHIP DATA                |                                    |              | 145 |
| OTHER 143        |   |                                | FAMILY MEMBERS PAYING HALF<br>DUES |              |     |
|                  |   |                                |                                    |              |     |